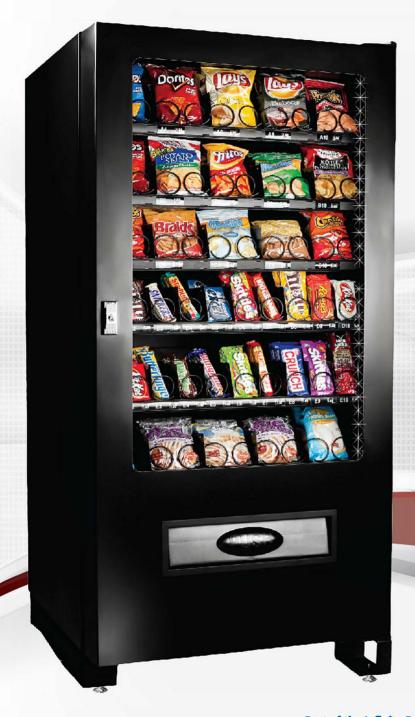

INF5SS Ambient Satellite Snack Vendor

## UNLIMITED TECHNOLOGY

- Guaranteed Delivery System
- Seamless Payment System Integration
- Telemetry Ready
- Energy Saver Settings
- Lock-Out and Timed Vend Settings
- LED Lighting for Brilliant Merchandising

## QUALITY MANUFACTURING

- Interlock Door Construction for Added Security
- Endura Motors Tested for Perfect Performance Over 2 Million Vends
- Scroll Pricing Display
- Height Adjustable Shelves
- Common Components Across All Seaga Infinity Models
- Dual Coils for Better Product Flexibility
- Trays Configured for Wide Range of Products
- Requires Infinity Master Unit of Any Configuration or Your Controller
- Run Up to Three Satellites From One Main Unit
- Exciting Retail Possibilities Many Configurations Available