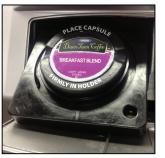

Simply select your drink, insert a, capsule of coffee or tea and brew. There's never a reason to leave the workplace for great tasting coffee again.

### The difference is the taste:

The CX-3's new universal platform provides the flexibility to <u>exchange</u> brew mechanisms to brew PODS, or

K-Cup<sup>TM</sup>, similar capsules and Solabev capsules. The CX-3 gives you the freedom to choose the right brewing medium for you and your client's business. Individual single portions of coffee and tea capsules provide an aromatic and enjoyable taste experience and choice. Brighten up your work place with the aroma of freshly brewed coffee and enjoy the difference the CX-3 offers.