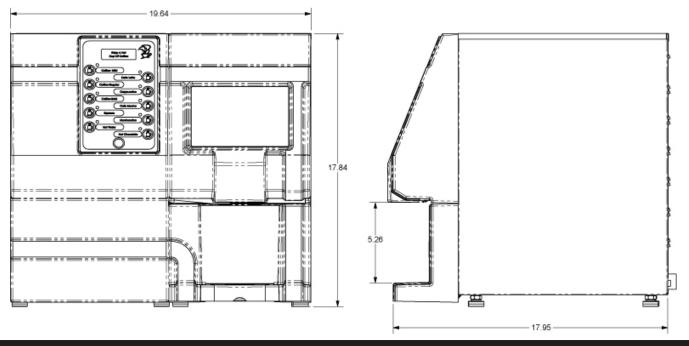

| Base            |           |           |              | Tank Wattage | Cubic | Ship   | Dimensions               |
|-----------------|-----------|-----------|--------------|--------------|-------|--------|--------------------------|
| Model           | Finish    | Volts     | Amps         | US/CAN       | Feet  | Weight | WxHxD                    |
| CX-3 Cap 782250 | Stainless | 120V 60HZ | 15 US/15 CAN | 1750W/1450W  | 6.5   | 90 Lbs | 19.64" x 17.84" x 17.95" |