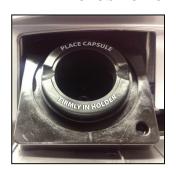

### CLOSE UP OF BREW MECH

**Easy Clean** Cleaning tablets

| ltem # | Features / Description      |
|--------|-----------------------------|
| 780366 | Newco Cleaning tablets 4oz. |