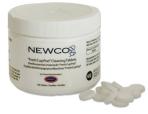

### CLOSE UP OF BREW MECH

**Easy Clean** Cleaning tablets

| ltem # | Features / Description      |
|--------|-----------------------------|
| 780366 | Newco Cleaning tablets 4oz. |