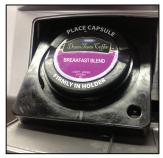

Simply select your drink, insert a, capsule of coffee or tea and brew. There's never a reason to leave the workplace for great tasting coffee again.

### The difference is the taste:

The CX-3's new universal platform provides the flexibility to <u>exchange</u> brew mechanisms to brew PODS, or

K-Cup<sup>TM</sup>, similar capsules and Solabev capsules. The CX-3 gives you the freedom to choose the right brewing medium for you and your client's business. Individual single portions of coffee and tea capsules provide an aromatic and enjoyable taste experience and choice. Brighten up your work place with the aroma of freshly brewed coffee and enjoy the difference the CX-3 offers.