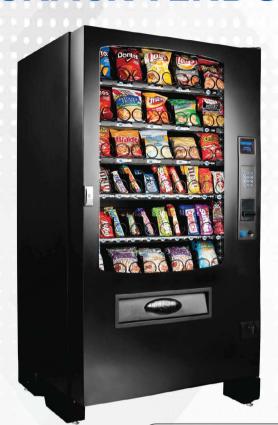

# INF5S **SNACK VENDOR**

10 10 10 10 10 10 10 10 10 10

10 (10) (10) (10) (10) (10) (10) (10)

12 12 12 12 12 12 12 12 12 12 12

15 15 15 15 24 24 24 24 24

15 15 15 15 15 18 18 18 18 18

10 10 10 10 10 10 10 10 10

# **Key Features & Specifications**