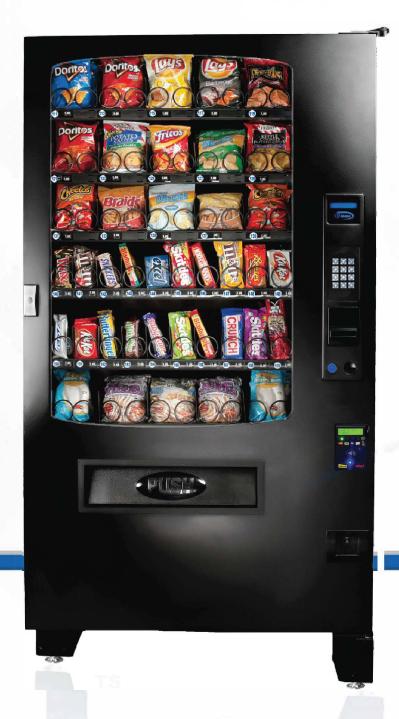

# INF5S **SNACK VENDOR**

10 10 10 10 10 10 10 10 10 10

10 (10) (10) (10) (10) (10) (10) (10)

12 12 12 12 12 12 12 12 12 12 12

15 15 15 15 24 24 24 24 24

15 15 15 15 15 18 18 18 18 18

10 10 10 10 10 10 10 10 10

# **Key Features & Specifications**