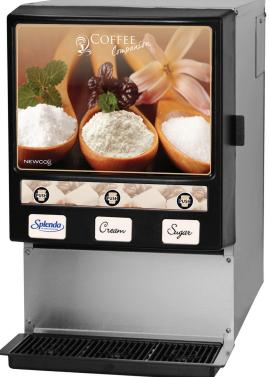

# COFFEE COMPANION Flavor enhancer

## PROVIDING YOUR CUSTOMERS A PREFERRED CHOICE

Love coffee, just not straight black? Well now you can add your favorite sweetener or creamer with the touch of a button.

Newco's Coffee Companion Dispenser fits next to your coffee brewer, creating a flavor station. This allows your customers to flavor their coffee with a wide variety of sweeteners including but not limited to cream and sugar with simple one-button operation.

When a button is depressed a programmable amount will be dispensed straight into the cup. Coffee Companion eliminates packets on the counter and theft of product.

- Space saving compact design fits under most cabinets.
- 3 separate hoppers.
- Save 20-70% per servings, over individual packets.
- Eliminates pilferage and waste.
- Accelerates beverage preparation.
- Shelf-stable powder products.
- Environmentally friendly saved over 224 million packets from a landfill yearly.
- 2 pound capacity hoppers
- Programmable 1/2 second portions (approx. 1 tsp) control and manual press & hold control features.
- Accommodates most cup sizes with use of optional 4" legs.

### CUSTOM BRANDING

Coffee Companion's entire front can be custom branded with your image helping you to promote your brand and services.