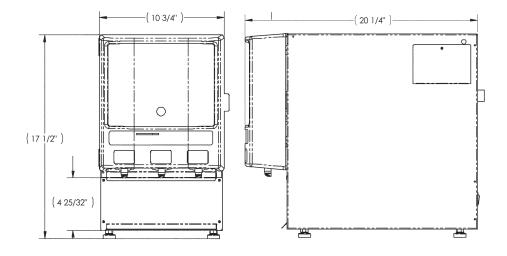

## **DIMENSIONS FOR 2 LB HOPPER MACHINE**

Specifications Shipping weight: 30 Lbs Body Construction: 300 series stainless Electrical:120 VAC 15 A Products: 3

Canister Size: 2 Lbs Dispense: Single portion or manual