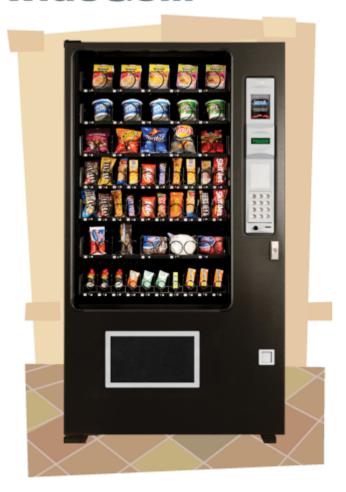

# WideGem

If you vend products not in need of refrigeration, this is the vendor for you. The WideGem is a full-size non-insulated merchandiser available in various configurations. It is available in either a gray motif or our standard black, and is ROHS compliant.

# This Non-Insulated, Non-Refrigerated Vendor Saves Money and Space

An economical merchandiser for vending non-perishable products.