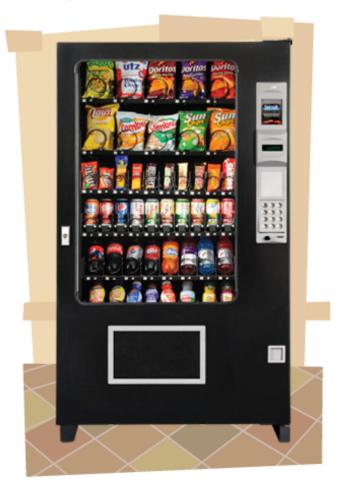

# Visi-Combo

First presented by AMS in 1998, this is still one of our most popular vendors. Customers love its versatility, dependability, and rugged construction. The Visi-Combo is built in our AMS plant with the right choices of state-of-the-art manufacturing materials as well as an economy of construction. You'll come to depend upon this versatile and cost-effective merchandiser.

# Offering A Combination Of Snacks And Bottled Sodas

Potato chips, pretzels, and candy, can be combined with beverages such as water, soda, or juices.

### **Dimensions**

- Width: 35 or 39 inches
- · Height: 72 inches
- Depth: 35 inches
- Snack helix openings: 1 1/4" to 3 1/4"
- Candy helix openings: 3/4" to 2 7/8"
- Five trays. If three are for snacks, then two beverage trays can hold 96 twenty-ounce bottles.

#### **Features**

- Sensit® patented guaranteed delivery system
- State-of-the-art electronics
- 3-year warranty for electronics and refrigeration
- 1-yr warranty all other parts
- Warranty exceptions: fluorescent bulbs, glass, and paint finish
- · Motor coupling and home positioning
- EnergySensit® cost-saver
- Polyurethane foam
- Most parts are interchangeable with most other AMS vendors