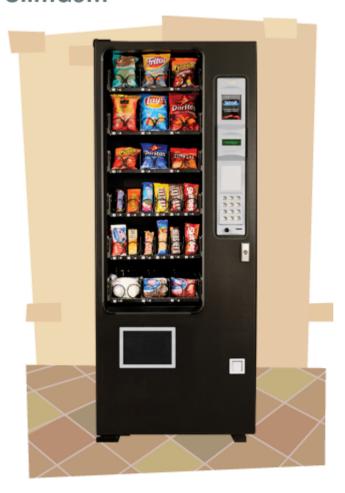

# SlimGem

If you have narrow spaces in which to vend products not in need of refrigeration, this is the vendor for you. The SlimGem is a three-wide, non-insulated merchandiser available in various configurations. It is available in either a gray motif or our standard black. It features expanded motor linking, it's ROHS compliant, it has home-positioning reset.

# This Narrow, Non-Insulated, Non-Refrigerated Vendor Saves Money and Space

A 3-wide merchandiser for vending non-perishable products.

#### **Dimensions**

- Width: 28 1/2 inchesHeight: 72 inches
- Depth: 29 1/2 inches
- Snack helix openings: 1 3/8 to 4 1/4"
  Candy helix openings: 7/8" to 2 5/8"