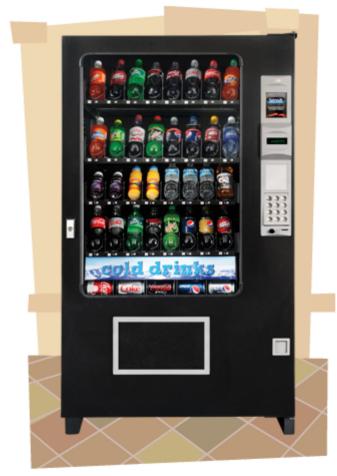

## Beverage Merchandiser

Since most parts are interchangeable with most other AMS vendors, you can always be ready to change your product inventory. Add dairy, or add snacks, or you can even add cold food. Call us to find out how many ways you can depend upon this rugged, reliable, versatile, and cost-effective merchandiser.

# Offering A Wide Variety Of Drinks In One Vendor

Vends beverages such as sodas, energy drinks, water, and juices.

#### Perfect for

Schools, offices, medical centers, and indoor recreational facilities

#### Dimensions

- Width: 35 or 39 inches
- Height: 72 inches
- Depth: 35 inches
- Snack helix openings: 1 1/4" to 3 1/4"
- Candy helix openings: 3/4" to 2 7/8"
- Each tray can hold 48 twenty-ounce bottles

#### Features

- Sensit® patented guaranteed delivery system
- State-of-the-art electronics
- 3-year warranty for electronics and refrigeration
- 1-yr warranty all other parts
- Warranty exceptions: fluorescent bulbs, glass, and paint finish
- Motor coupling and home positioning
- Five trays and a choice of helix sizes allows great variety
- EnergySensit® cost-saver
- Polyurethane foam